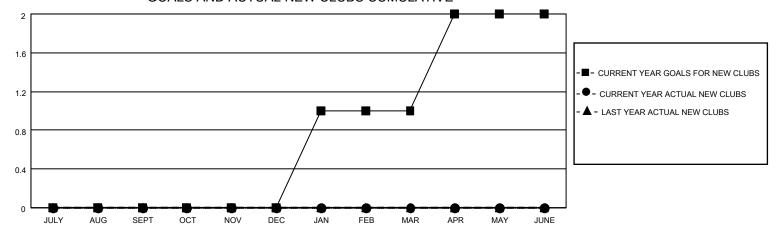

## GOALS AND ACTUAL NEW CLUBS CUMULATIVE

## MONTHLY MEMBERSHIP PROGRESS REPORT

LOCATION TEXAS District 2 S5 Results as of: 1/31/2021

| Clubs         |               |             |               | Members               |                        |                         |                                                    |  |
|---------------|---------------|-------------|---------------|-----------------------|------------------------|-------------------------|----------------------------------------------------|--|
|               | RESULTS FOR   | R 2020-2021 |               | RESULTS FOR 2020-2021 |                        |                         |                                                    |  |
| QUARTER       | NEW CLUB GOAL | NEW CLUBS   | DROPPED CLUBS | QUARTER MEME          | BER GROWTH NET<br>GOAL | MEMBER GROWTH<br>ACTUAL | DROPPED<br>MEMBERS ACTUAL<br>(including transfers) |  |
| JULY/AUG/SEPT | 0             | 0           | 1             | JULY/AUG/SEPT         | 72                     | 34                      | 65                                                 |  |
| OCT/NOV/DEC   | 0             | 0           | 0             | OCT/NOV/DEC           | 71                     | 58                      | 60                                                 |  |
| JAN/FEB/MAR   | 1             | 0           | 0             | JAN/FEB/MAR           | 71                     | 13                      | 22                                                 |  |
| APR/MAY/JUNE  | 1             | 0           | 0             | APR/MAY/JUNE          | 71                     | 0                       | 0                                                  |  |