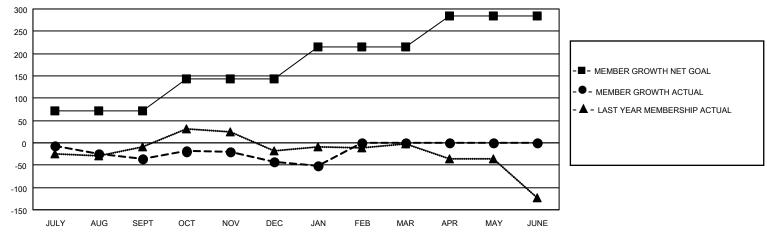

## GOALS AND ACTUAL MEMBERS CUMULATIVE

| DROPPED CLUBS: 1 |     | 31 CLUBS OF 61 ADDED 1 OR MORE<br>NEW MEMBERS | GENDER DISTRIBUTION  MALE 1,429 (62.08%) |              |     |
|------------------|-----|-----------------------------------------------|------------------------------------------|--------------|-----|
| DROPPED MEMBERS  |     |                                               | FEMALE                                   | 873 (37.92%) |     |
| DECEASED         | 13  | CLICK HERE FOR CUMULATIVE                     | TOTAL FAMILY UNIT MEMBERS                |              | 396 |
| CLUB CANCELLED   | 0   | MEMBERSHIP DATA                               |                                          |              | 201 |
| OTHER 134        |     |                                               | FAMILY MEMBERS PAYING HALF DUES          |              | 201 |
| TOTAL            | 147 |                                               |                                          |              |     |

## MONTHLY MEMBERSHIP PROGRESS REPORT

LOCATION TEXAS District 2 S5 Results as of: 1/31/2021

| Clubs         |               |             |               | Members               |                        |                         |                                                    |  |
|---------------|---------------|-------------|---------------|-----------------------|------------------------|-------------------------|----------------------------------------------------|--|
|               | RESULTS FOR   | R 2020-2021 |               | RESULTS FOR 2020-2021 |                        |                         |                                                    |  |
| QUARTER       | NEW CLUB GOAL | NEW CLUBS   | DROPPED CLUBS | QUARTER MEME          | BER GROWTH NET<br>GOAL | MEMBER GROWTH<br>ACTUAL | DROPPED<br>MEMBERS ACTUAL<br>(including transfers) |  |
| JULY/AUG/SEPT | 0             | 0           | 1             | JULY/AUG/SEPT         | 72                     | 34                      | 65                                                 |  |
| OCT/NOV/DEC   | 0             | 0           | 0             | OCT/NOV/DEC           | 71                     | 58                      | 60                                                 |  |
| JAN/FEB/MAR   | 1             | 0           | 0             | JAN/FEB/MAR           | 71                     | 13                      | 22                                                 |  |
| APR/MAY/JUNE  | 1             | 0           | 0             | APR/MAY/JUNE          | 71                     | 0                       | 0                                                  |  |